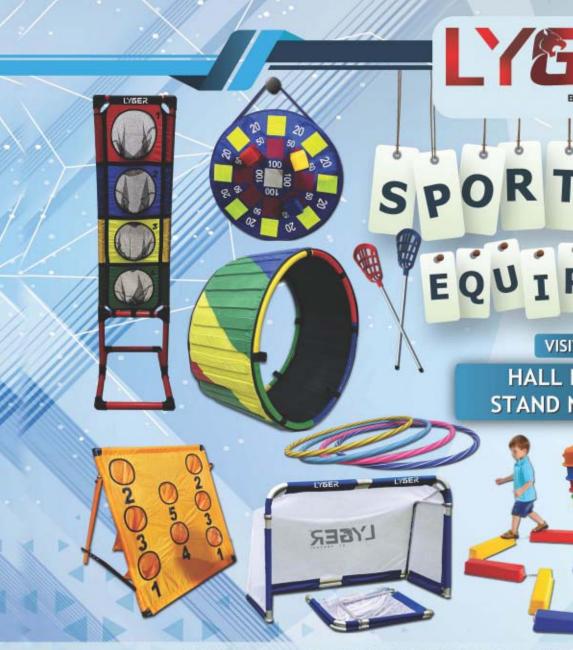

### **Abnashi Sports**

Contact Executive: Mr. Sabi Dhingra

Phone: +91-8057711199

Email: sabi@abnashi.com

Website: www.abnashi.com

Address:

251/7, Thapar Nagar, Meerut, Uttar Pradesh - 250001, India

Brand(s):

LYGER BY ABNASHI

Certification:

ISO 9001:2015, CE EN71, REACH, D&B

Kids Play & PE Equipment, Rhythmic Gymnastic Ropes & Accessories, Swimming Diving Toys, TChouk ball, Rebounders, Sports Equipment Bags, Soccer Training Equipment, Speed & Agility Training Equipment

LYGER

Stand No.: **E-12(1B)** Hall 11