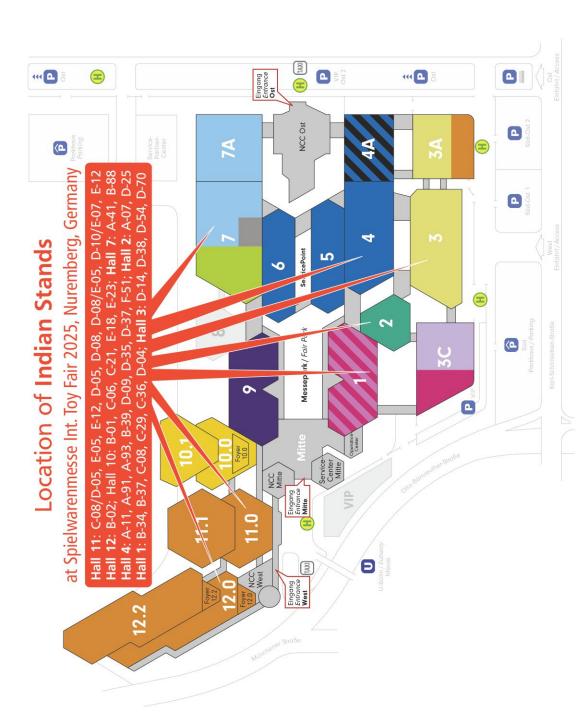

# India Stands

Hall 11: C-08/D-05, E-05, E-12, D-05, D-08, D-08/E-05, D-10/E-07, E-12 Hall 12: B-02; Hall 10: B-01, C-06, C-21, E-18, E-23; Hall 7: A-41, B-88 Hall 4: A-11, A-91, A-93, B-39, D-09, D-35, D-37, F-51; Hall 2: A-07, D-25 Hall 1: B-34, B-37, C-08, C-29, C-36, D-04; Hall 3: D-14, D-38, D-54, D-70